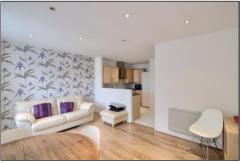

#### **ENTRANCE LOBBY**

LOUNGE - 4.45m x 3.25m (14'7" x 10'8")

KITCHEN - 2.84m (9'4") into recess x 2.72m (8'11")

**INNER HALL** 

BEDROOM ONE - 3.12m x 2.51m (10'3" x 8'3")

BEDROOM TWO - 3.12m x 1.85m (10'3" x 6'1")