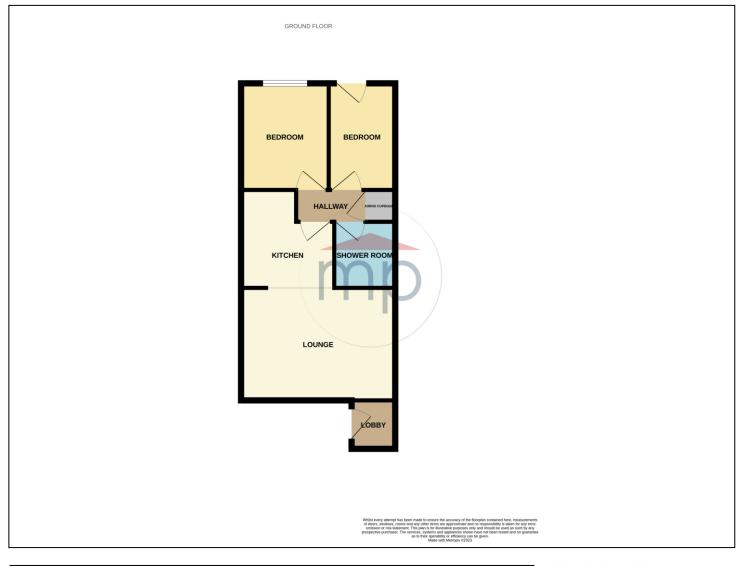

## **GROUND FLOOR**

#### **ENTRANCE LOBBY**

LOUNGE - 4.45m x 3.25m (14'7" x 10'8")

KITCHEN - 2.84m (9'4") into recess x 2.72m (8'11")

**INNER HALL** 

BEDROOM ONE - 3.12m x 2.51m (10'3" x 8'3")

BEDROOM TWO - 3.12m x 1.85m (10'3" x 6'1")

SHOWER ROOM - 1.88m x 1.68m (6'2" x 5'6")