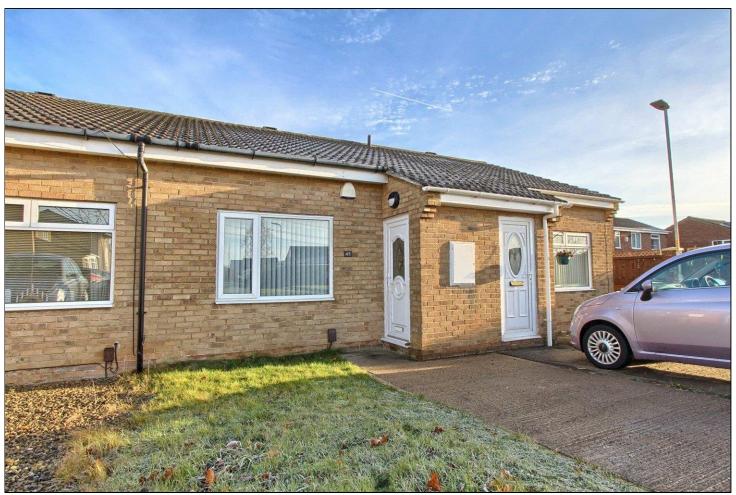

# BECKWITH ROAD, YARM, TS15 9TG

- Offered For Sale with The Benefit Of NO ONWARD CHAIN
- A Two Bedroom Terrace Bungalow Sensibly Priced for An Early Sale
- Enjoying A Pleasant Cul-De-Sac Setting Within This Popular Yarm Setting
- Double Glazed Windows & Electric Heating
- Spacious Lounge

- Kitchen with A Good Range of Fitted Units
- Two Bedrooms, with The Master Having Fitted Wardrobes
- Redesigned Shower Room with Double Shower Enclosure
- Lawned Gardens to Front & Rear & Driveway Providing Off Street Parking

## **EXTERNALLY**

#### **GARDENS & DRIVEWAY**

Lawned front garden with driveway providing off street parking. The rear garden is enclosed and mainly laid to lawn with a timber shed and decking.

**AGENTS REF:** - DC/LS/YAR230228/31072023