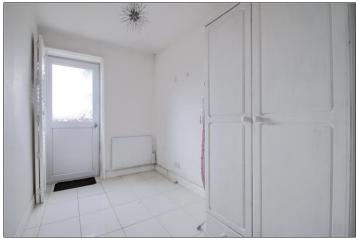

#### **ENTRANCE LOBBY**

LOUNGE - 4.45m x 3.25m (14'7" x 10'8")

KITCHEN - 2.84m (9'4") into recess x 2.72m (8'11")

**INNER HALL** 

BEDROOM ONE - 3.12m x 2.51m (10'3" x 8'3")

BEDROOM TWO - 3.12m x 1.85m (10'3" x 6'1")