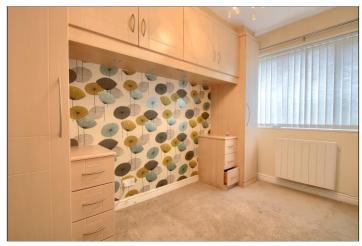

#### **ENTRANCE LOBBY**

LOUNGE - 4.45m x 3.25m (14'7" x 10'8")

KITCHEN - 2.84m (9'4") into recess x 2.72m (8'11")

**INNER HALL** 

BEDROOM ONE - 3.12m x 2.51m (10'3" x 8'3")

BEDROOM TWO - 3.12m x 1.85m (10'3" x 6'1")