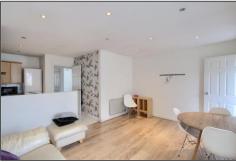

#### **ENTRANCE LOBBY**

LOUNGE - 4.45m x 3.25m (14'7" x 10'8")

KITCHEN - 2.84m (9'4") into recess x 2.72m (8'11")

**INNER HALL** 

BEDROOM ONE - 3.12m x 2.51m (10'3" x 8'3")

BEDROOM TWO - 3.12m x 1.85m (10'3" x 6'1")