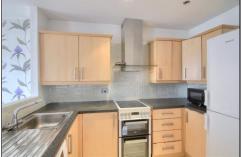

- Kitchen with A Good Range of Fitted Units
- Two Bedrooms, with The Master Having Fitted Wardrobes
- Redesigned Shower Room with Double Shower Enclosure
- Lawned Gardens to Front & Rear & Driveway Providing Off Street Parking

#### **ENTRANCE LOBBY**

LOUNGE - 4.45m x 3.25m (14'7" x 10'8")

KITCHEN - 2.84m (9'4") into recess x 2.72m (8'11")

**INNER HALL** 

BEDROOM ONE - 3.12m x 2.51m (10'3" x 8'3")

BEDROOM TWO - 3.12m x 1.85m (10'3" x 6'1")